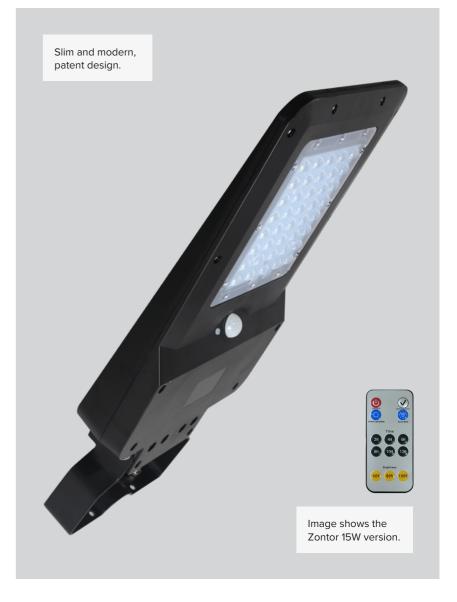

# **Zontor (40W & 15W)**

**40W SKU:** OZT40C-S **15W SKU:** OZT15C-S

The Zontor combines a powerful 40W or 15W solar panel with advanced LED technology, resulting in an astounding lumen output that casts a crisp 4000k colour temperature glow. Designed to thrive in the most demanding environments, its IP65 rating ensures unwavering performance, rain or shine.