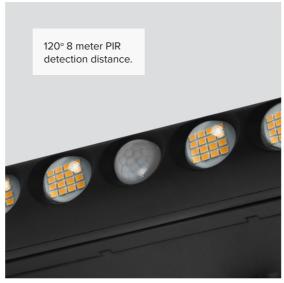

# **Zontor (40W & 15W)**

**40W SKU:** OZT40C-S **15W SKU:** OZT15C-S

The Zontor combines a powerful 40W or 15W solar panel with advanced LED technology, resulting in an astounding lumen output that casts a crisp 4000k colour temperature glow. Designed to thrive in the most demanding environments, its IP65 rating ensures unwavering performance, rain or shine.