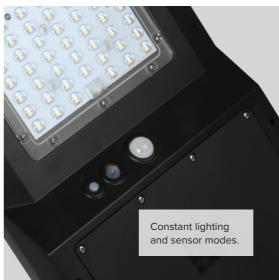

# **Zontor (40W & 15W)**

**40W SKU:** OZT40C-S **15W SKU:** OZT15C-S

The Zontor combines a powerful 40W or 15W solar panel with advanced LED technology, resulting in an astounding lumen output that casts a crisp 4000k colour temperature glow. Designed to thrive in the most demanding environments, its IP65 rating ensures unwavering performance, rain or shine.