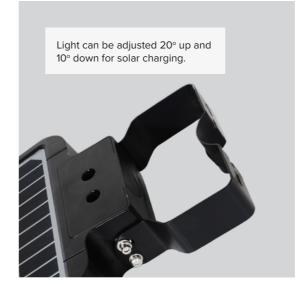

# **Zontor (40W & 15W)**

**40W SKU:** OZT40C-S **15W SKU:** OZT15C-S

The Zontor combines a powerful 40W or 15W solar panel with advanced LED technology, resulting in an astounding lumen output that casts a crisp 4000k colour temperature glow. Designed to thrive in the most demanding environments, its IP65 rating ensures unwavering performance, rain or shine.