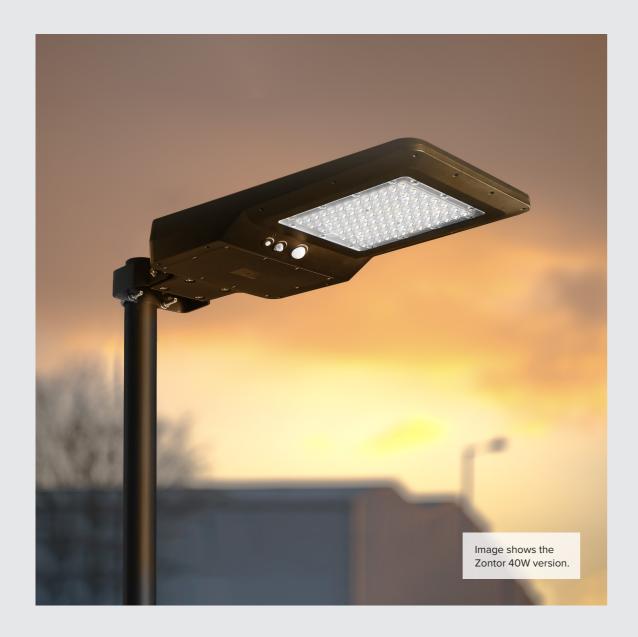

# **Zontor (40W & 15W)**

**40W SKU:** OZT40C-S **15W SKU:** OZT15C-S

The Zontor combines a powerful 40W or 15W solar panel with advanced LED technology, resulting in an astounding lumen output that casts a crisp 4000k colour temperature glow. Designed to thrive in the most demanding environments, its IP65 rating ensures unwavering performance, rain or shine.