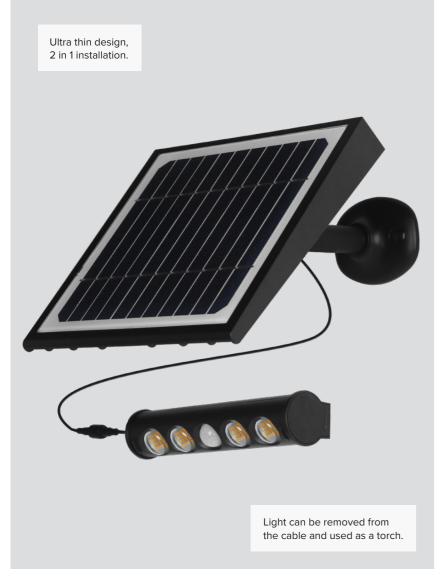

# Zonne (8W)

SKU: OZ8C-S

With a radiant 8W output, casting a crisp 4000K colour temperature glow at an impressive 950 lumens, the Zonne redefines convenience and sustainability. Equipped with an adaptable solar panel that can be effortlessly adjusted, and a design that allows the light to be separated and placed away from the solar panel.