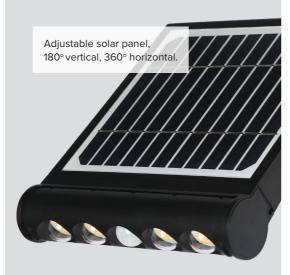

# Zonne (8W)

SKU: OZ8C-S

With a radiant 8W output, casting a crisp 4000K colour temperature glow at an impressive 950 lumens, the Zonne redefines convenience and sustainability. Equipped with an adaptable solar panel that can be effortlessly adjusted, and a design that allows the light to be separated and placed away from the solar panel.