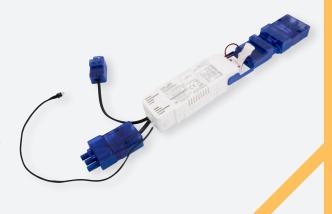

# Emergency & Dimming

Compatible with OVEMCG50 Emergency Pack & OVCGMF001 Multi-Function LED Driver to enable emergency operation and 3 different types of dimming operation.

### Pre-wired Flow™ Connector

The Tridonic driver's Fly-Lead comes pre-fitted with a male Flow connector & a Fast Fit Female Flow connector with push-fit terminals.