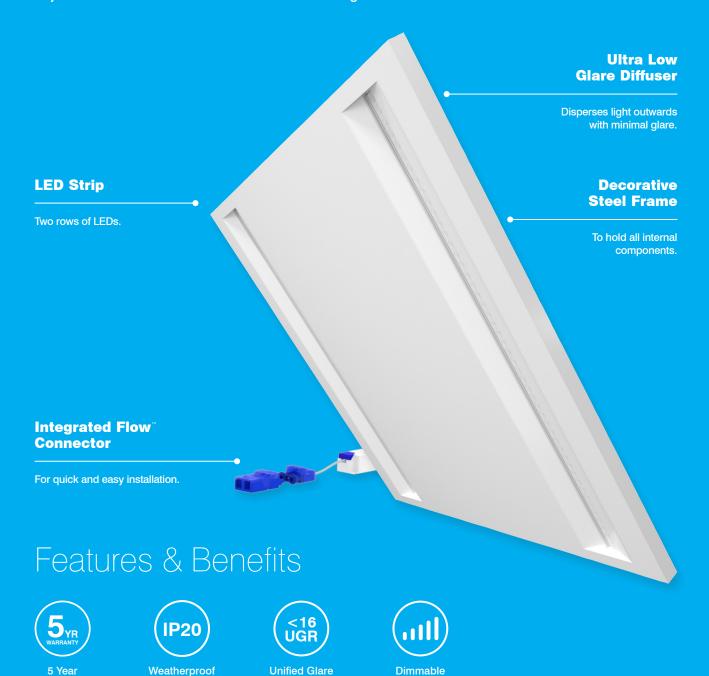

#### **ULTRA LOW GLARE PANEL LIGHTS**

The Inceptor® Skylar UGR16 has an ultra low UGR diffuser which minimises glare and focuses the light towards the object of illumination with it's narrow 70° beam angle.

## UGR Rating

Minimises glare and refocuses the light towards the object of illumination with its narrow 70° beam angle.