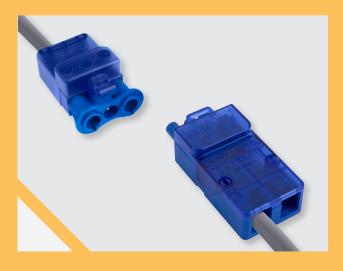

### Pre-wired Flow™ Connector

The Tridonic driver's Fly-Lead comes pre-fitted with a male Flow connector & a Fast Fit Female Flow connector with push-fit terminals.